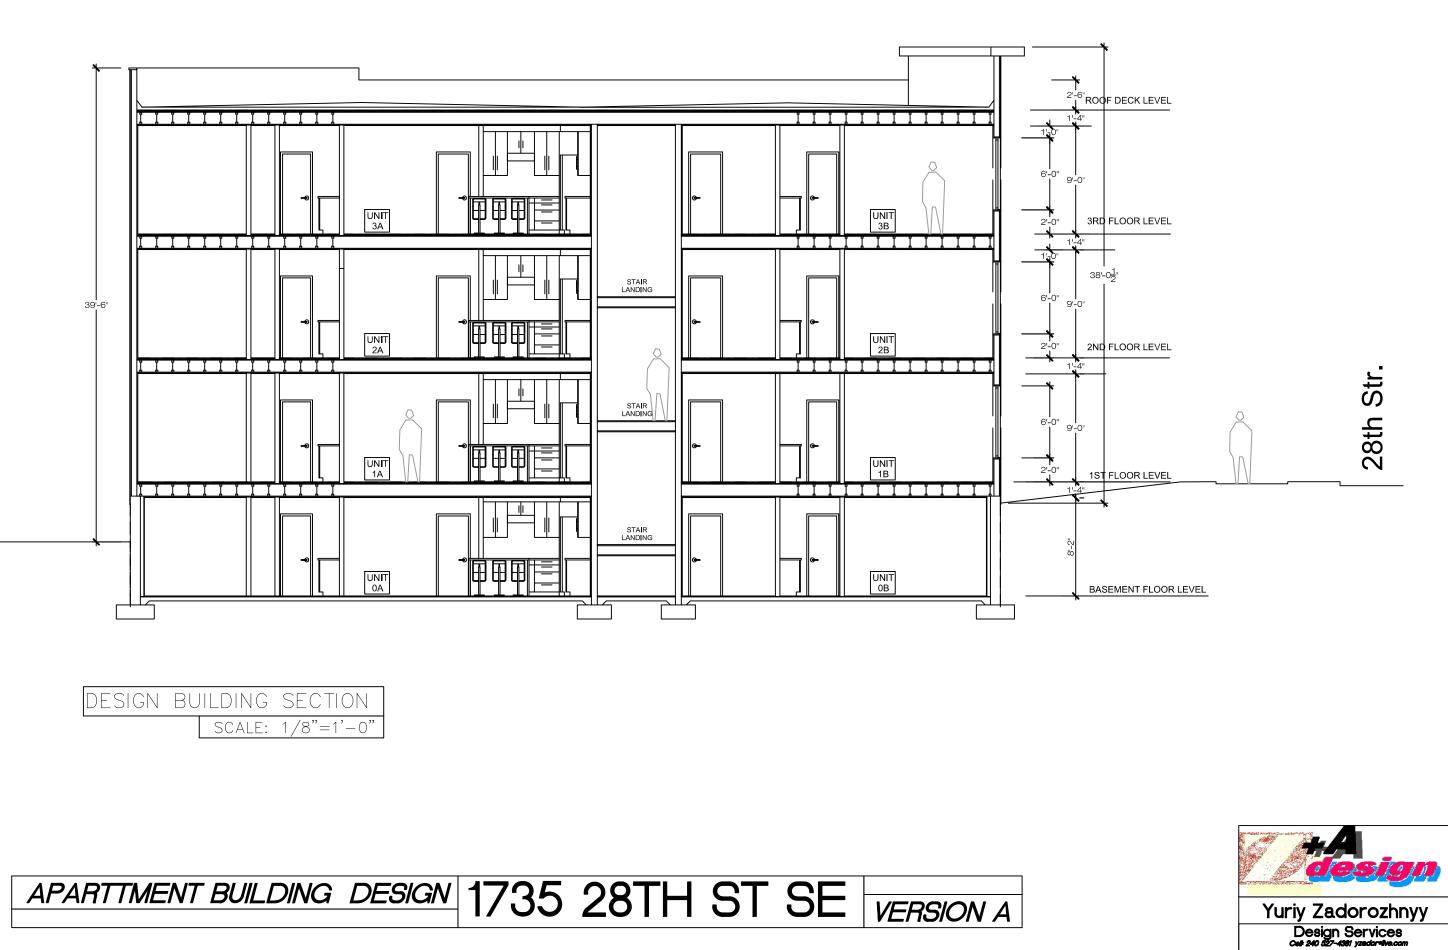

| ROC | )F DESIGN PLAN    |
|-----|-------------------|
|     | SCALE: 1/8"=1'-0" |

VERSION A

| DESIGN | BL | HLDING | SECTION    |
|--------|----|--------|------------|
|        |    | SCALE: | 1/8"=1'-0" |