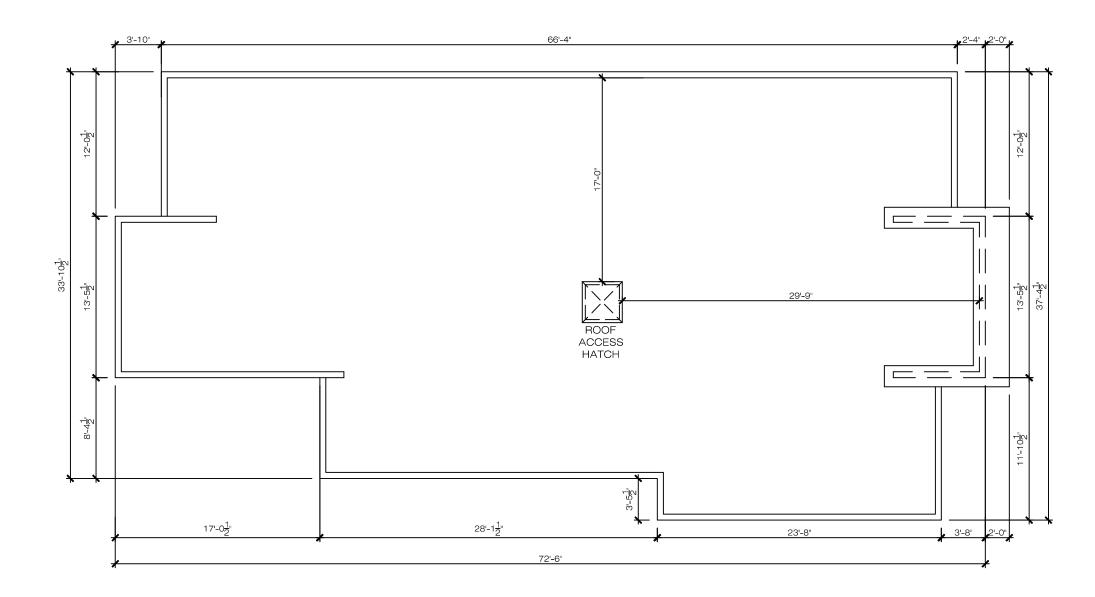

| ROC | )F DESIGN PLAN    |
|-----|-------------------|
|     | SCALE: 1/8"=1'-0" |

VERSION A

| DESIGN | BL | HLDING | SECTION    |
|--------|----|--------|------------|
|        |    | SCALE: | 1/8"=1'-0" |