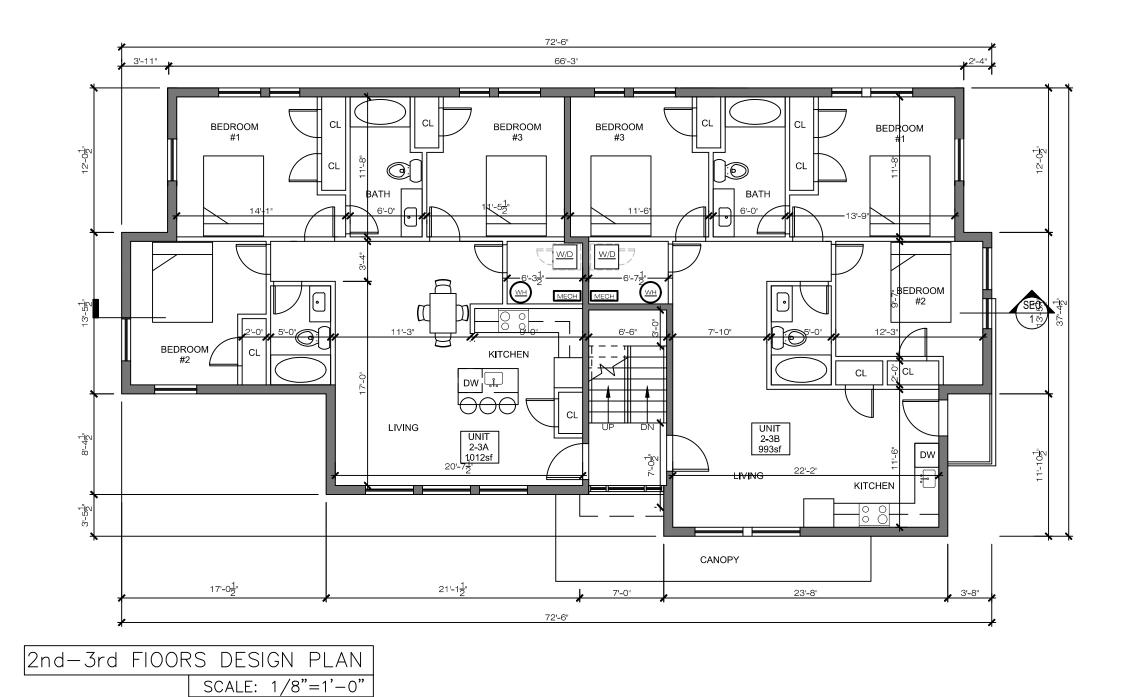

| B APARTMENTS PROJECT     DOUBLING       SCOPE OF WORK: NEW CONSTRUCTION, NEW FOUNDATION, ELEC.<br>PLUMB, FRAMING, CELLAR, 3 FLOORS, 8 UNITS.<br>HANDICAPPED RAMP TO ENTRANCE LOBBY FOR ACCESSIBLE<br>UNITS AT 1ST FLOOR LEVEL.<br>FOUR PACKING SPACES AT BEAR YARD, REAR SIDE TRASH<br>DUMPSTER WITH ACCESS.     LOT:     44       1735 28th ST, SE<br>Washington DC 20020<br>SQUARE: 5635 LOT: 44     JANUARY 21, 2019     ZONING ANALYSIS       1735 28th ST, SE<br>Washington DC 20020<br>SQUARE: 5635 LOT: 44     JANUARY 21, 2019     ZONING ANALYSIS       000 NTACT INFORMATION     MEP ENGINEER:<br>DISTINGT PROPERTIES INC<br>Washington DC 50020<br>SQUARE: 5635 LOT: 44     MEP ENGINEER:<br>TED       000 NTACT INFORMATION     MEP ENGINEER:<br>DISTINGT PROPERTIES INC<br>Washington DC 50020<br>SQUARE: 5636 MA     MEP ENGINEER:<br>TED       000 NTACT INFORMATION     STRUCTURAL ENGINEER:<br>DISTINGT PROPERTIES INC<br>Washington DC 50020<br>SUBLING HEIGHT 40 MAX     NA     3050<br>WASHINGT PROPERTIES INC<br>WASHINGT PROPERTIES INC<br>Washington DC 50020<br>SUBLING HEIGHT 40 MAX     NA     3050<br>WASHINGT PROPERTIES INC<br>WASHINGT PROPERTIES |                                                                                                 |                      |                 | BUILDING SUMMARY / ZONING ANALYSIS |                  |                    |                     |           |                                                                 |                                       |  |
|------------------------------------------------------------------------------------------------------------------------------------------------------------------------------------------------------------------------------------------------------------------------------------------------------------------------------------------------------------------------------------------------------------------------------------------------------------------------------------------------------------------------------------------------------------------------------------------------------------------------------------------------------------------------------------------------------------------------------------------------------------------------------------------------------------------------------------------------------------------------------------------------------------------------------------------------------------------------------------------------------------------------------------------------------------------------------------------------------------------------------------------------------------------------------------------------------------------------------------------------------------------------------------------------------------------------------------------------------------------------------------------------------------------------------------------------------------------------------------------------------------------------------------------------------------------------------------------------------------------------------------------------------------------------------------------------------------------------------------------------------------------------------------------------------------------------------------------------------------------------------------------------------------------------------------------------------------------------------------------------|-------------------------------------------------------------------------------------------------|----------------------|-----------------|------------------------------------|------------------|--------------------|---------------------|-----------|-----------------------------------------------------------------|---------------------------------------|--|
| 8 APARTMENTS PROJECT         Total Lor work         6 413 SF           SCOPE OF WORK: NEW CONSTRUCTION, NEW FOUNDATION, ELCC,<br>PLUMB, FRAMING, CELLAR, 3 FLOORS, 8 UNITS.<br>HANDICAPPED RAMP TO ENTRANCE LOBBY FOR ACCESSIBLE<br>UNITS AT 1ST FLOOR LEVEL.<br>FOUR PARKING SPACES AT REAR YARD, REAR SIDE TRASH<br>DUMPSTER WITH ACCESS.         LOF:<br>44         44           1735 28th ST. SE<br>Washington DC 20020<br>SOUARE: 5835 LOT: 44         JANUARY 21, 2019<br>Washington DC 20020<br>SOUARE: 5835 LOT: 44         ZONING ANALYSIS         PROPOSED<br>SOUARE: 5835 LOT: 44           OWNER:<br>DISTRICT PROPERTIES INC<br>MY VINS SKefer<br>202-56-6643<br>elide@dolend-poppriles.com         MEP ENGINEER:<br>TDD         JANUARY 21, 2019<br>Washington DC 20020<br>SUUARE: 5835 LOT: 44         DO CONTACT INFORMATION         PROPOSED<br>SOUARE: 5835 LOT: 44         PROPOSED<br>PROPOSED<br>SUUARE: 5835 LOT: 44         PROPOSED<br>VINS MA         2000, 1 (41)<br>CONSTACT INFORMATION         PROPOSED<br>VINS MA         2000, 1 (41)<br>CONTACT INFORMATION         2000, 1 (41)<br>CONTACT INFORMATION         SUB NO HERE:<br>10 CONTACT INFORMATION         3401 ST 441 ST 5707000<br>NA         104<br>CONTACT INFORMATION         2000, 1 (41)<br>CONTACT                                                                                                                                                  |                                                                                                 |                      |                 | ZONING DISTRICT:                   |                  |                    |                     | DC/ BA-1  |                                                                 |                                       |  |
| Total LOT         73-3°           SCOPE OF WORK: NEW CONSTRUCTION, NEW FOUNDATION, ELEC,<br>PLUMB, FRAMING, CELLAR, 3 FLOORS, 8 UNITS.         LOT:<br>SQUARE:         56335           HANDICAPPED RAMP TO ENTRANCE LOBBY FOR ACCESSIBLE<br>UNITS AT 15T FLOOR LEVEL.         VB         PLUMS (PLUMS)           FOUR PARKING SPACES AT REAR YARD, REAR SIDE TRASH<br>DUMPSTER WITH ACCESS.         NA         SCUARE:         VB           1735 28th ST. SE<br>UNMEST CO DC 20020<br>SQUARE: 6635 LOT: 44         ZONING ANALYSIS         PERMED         VB           CONTACT INFORMATION         MEP ENGINEER:<br>STBD         TDD         2015 X 6413 - 2.565         NA         2002 / 9413         F640           OWNER:<br>Meximum structures and the structure of the str                                                                                                                                                                                     |                                                                                                 |                      |                 |                                    |                  |                    |                     |           |                                                                 |                                       |  |
| SCOPE OF WORK: NEW CONSTRUCTION, NEW FOUNDATION, ELEC.         Lot:         44           PLUMB, FRAMING, CELLAR, 3 FLOORS, 8 UNTS.         SUBARE         5635           HANDICAPPED RANDE TO ENTRANCE LOBBY FOR ACCESSIBLE         Lot:         5000-P         P2           UNITS AT 1ST FLOOR LEVEL.         FOLOR PARKING SPACES AT REAR YARD, REAR SIDE TRASH         Lot:         5000-P         P2           1736 28th ST, SE         JANUARY 21, 2019         ZONING ANALYSIS         PROFOSED         PROFOSED           1736 28th ST, SE         JANUARY 21, 2019         CONSTRUCTION TYPE:         V3         PROFOSED           SQUARE: 5635 LOT: 44         CONTACT INFORMATION         Concernance         SUITING HEIGHT 40 MAX         NA         2500           OWNER:         DETRICT PROPERTIES INC         MEP ENGINEER:         DSC 9707         NA         3500700/wordinar           DETRICT PROPERTIES INC         MEP ENGINEER:         TBD         SUITING HEIGHT 40 MAX         NA         2500           MAN visiting-properties.com         STELIOTURAL ENGINEER:         TBD         SUITING AND UNTERSTABLE 50 MAX         26000         26000           VILW ZADCHOZINYY         CIVIL ENGINEER:         TBD         SUITING AND UNTERSTABLE 50 MAX         9600         100000         1000000         1000000000000000000000000000000000000                                                                                                                                                                                                                                                                                                                                                                                                                                                                                                                                                                                                                  |                                                                                                 |                      |                 |                                    |                  |                    |                     |           |                                                                 |                                       |  |
| SCOPE OF WORK: NEW CONSTRUCTION, NEW FOUNDATION, ELEC,<br>PLUME, FAMMING, CELLAR, 3 FLOORS, 8 UNITS,<br>HANDICAPPED RAMP TO ENTRANCE LOBBY FOR ACCESSIBLE<br>UNITS AT 15T FLOOR LEVEL.         SOUARE:<br>USE GROUP:<br>PROUNDED<br>UNITS AT 15T FLOOR LEVEL.         SOUARE:<br>USE GROUP:<br>PROUNDED<br>UNITS AT 15T FLOOR LEVEL.           1736 28th ST, SE<br>SOUARE: 6355 LOT: 44         JANUARY 21, 2019         ZONING ANALYSIS         PROUNDED<br>UNITS AT 15T FLOOR<br>SOUARE: 6355 LOT: 44         PROUNDED<br>UNITS ALLOWABLE         PROUNDED<br>UNIT                                                                                                                                                   |                                                                                                 |                      |                 |                                    |                  |                    |                     |           |                                                                 | ¥                                     |  |
| PLUMB, FRAMING, CELLAR, 3 FLOORS, 8 UNITS.         HANDICAPPED RAMP TO ENTRANCE LOBBY FOR ACCESSIBLE<br>UNITS AT 1ST FLOOR LEVEL.         FOUR PARKING SPACES AT REAR YARD, REAR SIDE TRASH         DUMPSTER WITH ACCESS.         1735 28th ST. SE       JANUARY 21, 2019         Washington DC 20020         SQUARE: Se35 LOT: 44         CONTACT INFORMATION         OWNED:<br>DISTINCT PROPERTIES INC<br>Mader%older/chrosorties.com       MEP ENGINEER:<br>TED         OWNED:<br>Valide%folder/chrosorties.com       MEP ENGINEER:<br>TED         VARE: ADDR/AR 1000       STRUCTURAL ENGINEER:<br>TED         VARE: ADDR/AR 1000       MEP ENGINEER:<br>TED         VARE: ADDR/AR 1000       MEP ENGINEER:<br>TED         VARE: ADDR/AR 1000       MEP ENGINEER:<br>TED         VARE: ADDR/AR 1000 PS STRUCTURAL ENGINEER:<br>TED       TED         VARE: ADDR/AR 1000 PS STRUCTURAL ENGINEER:<br>Yeador@live.com       TED         VARE: ADDR/AR 1000 PS STRUCTURALE PS TO THOUSE STRUCTURALES TO THOUSE STRUCTURALES TO THO                                                                                                                                                                                                                                                                                                                                                                                                                                                                                                                                             | PLUMB, FRAMING, CELLAR, 3 FLOORS, 8 UNITS.<br>HANDICAPPED RAMP TO ENTRANCE LOBBY FOR ACCESSIBLE |                      |                 |                                    |                  |                    |                     |           |                                                                 |                                       |  |
| MANDICAPPED RAMP TO ENTRANCE LOBBY FOR ACCESSIBLE<br>UNITS AT 15T FLOOR LEVEL.<br>FOUR PARKING SPACES AT REAR YARD, REAR SIDE TRASH<br>DUMPSTER WITH ACCESS.         CONSTRUCTION TYPE:         VB           1736 28th ST. SE<br>UMASHington DC 20020<br>SQUARE: 5635 LOT: 44         JANUARY 21, 2019           CONTACT INFORMATION         CONTACT INFORMATION           CONTACT INFORMATION         CONTACT INFORMATION           CONTACT INFORMATION         SQUARE: 5635 LOT: 44           CONTACT INFORMATION         CONTACT INFORMATION           CONTACT INFORMATION         CONTACT INFORMATION           CONTACT INFORMATION         SQUARE: 5635 LOT: 44           CONTACT INFORMATION         CONTACT INFORMATION           CONTACT INFORMATION         CONTACT INFORMATION           CONTACT INFORMATION         SQUARE: 5635 LOT: 44           CONTACT INFORMATION         CONTACT INFORMATION           CONTACT INFORMATION         CONTACT INFORMATION           CONTACT INFORMATION         SQUE YALL           CONTACT INFORMATION         CONTACT INFORMATION           CONTACT INFORMATION         CONTACT INFORMATION           CONTACT INFORMATION         CONTACT INFORMATION                                                                                                                                                                                                                                                                                                                                                                                                                                                                                                                                                                                                                                                                                                                                                                                          |                                                                                                 |                      |                 |                                    |                  |                    |                     |           |                                                                 | Penn view Apartmenn                   |  |
| UNITS AT 1ST PLOOR LEVEL.<br>FOUR PARKING SPACES AT REAR YARD, REAR SIDE TRASH<br>DUMPSTER WITH ACCESS.         FULL Y SUPPRESED SPRINKLERED:         YES           1735 28th ST. SE<br>Washington DC 20020<br>SOUARE: 5635 LOT: 44         JANUARY 21, 2019         ZONING ANALYSIS         PROPOSED           0.00 CONTACT INFORMATION         CONTACT INFORMATION         Concentration of the properties acom<br>www.district-properties acom         MEP ENGINEER:<br>TBD         USE 0000 PM ALLOWABLE         Existing<br>PROPOSED         NA         2001 CONTACT INFORMATION           0.00 CONTACT INFORMATION         MEP ENGINEER:<br>DETIGIT PROPERTIES INC<br>Metric trade of the properties acom<br>www.district-properties com         MEP ENGINEER:<br>TBD         0.00 CONTACT INFORMATION         NA         30100/Withing<br>CONTACT INFORMATION         Concentration of the properties acom<br>www.district-properties acom         TBD         0.00 CONTACT INFORMATION         NA         30100/Withing<br>CONTACT INFORMATION         Concentration of the properties acom<br>www.district-properties acom         TBD         0.00 CONTACT INFORMATION         0.00 CONTACT INFORMATIO                                                                                                                                                                                                                                                                                                 |                                                                                                 |                      |                 |                                    |                  |                    |                     |           |                                                                 |                                       |  |
| FOUR PARKING SPACES AT REAR YARD, REAR SIDE TRASH<br>DUMPSTER WITH ACCESS.         NUMBER OF UNITS         8           1735 28th ST. SE<br>Washington DC 20020<br>SQUARE: 5635 LOT: 44         JANUARY 21, 2019         ZONING ANALYSIS         PROPOSED           CONTACT INFORMATION         CATEBORY         ALLOWABLE         ENSTING         PROPOSED           OWNER:<br>DISTRICT PROPERTIES INC<br>MY JUNG SHORF         MEP ENGINEER:<br>TED         12, X 6413 = 2,565         NA         3570F (2002) 2004 + 2219 - 2017, 7           OWNER:<br>DISTRICT PROPERTIES INC<br>MY JUNG SHORF         MEP ENGINEER:<br>TED         TED         12, X 6717, 7 6920         NA         3570F (2002) 2004 + 2219 - 2017, 7           CAREDORY AND         NA         3570F (2002) 2004 + 2219 - 2017, 7         12, X 6717, 7 6920         NA         16, 920 SF         16, 920 SF           OWNER:<br>DISTRICT PROPERTIES INC<br>MY UND SHORF         TED         55E VARD         6, 926 SF         12, X 6717, 7 6920         NA         8, 826           SEE VARD         STRUCTURAL ENGINEER:<br>TED         TED         12, X 6717, 7 6920         NA         9, 826         12, 2 / 6, 920 SF                                                                                                                                                                                                                                                                                                                                                                                                                                                                                          |                                                                                                 |                      |                 |                                    |                  |                    |                     |           |                                                                 | C Nav                                 |  |
| DUMPSTER WITH ACCESS.         JANUARY 21, 2019         ZONING ANALYSIS           Washington DC 20020<br>SQUARE: 5835 LOT: 44         JANUARY 21, 2019         ZONING ANALYSIS           CONTACT INFORMATION         DISTRIC         PROFOSED           WWNER:<br>DISTRICT PROPERTIES INC<br>M, Vurus Sikoler<br>202-526-5864         MEP ENGINEER:<br>TED         NA         2305         / duit                                                                                                                                                                                                                                                                                                                                                                                                                                                                                                                                                                                                                                                               |                                                                                                 |                      |                 |                                    |                  |                    |                     |           |                                                                 | lor Rd                                |  |
| Instruction         Instruction <thinstruction< th=""> <thinstruction< th=""></thinstruction<></thinstruction<>                                                                                                                                                                                                                                                                                                                                                                                                                                                                                                        |                                                                                                 |                      |                 |                                    |                  |                    | 0                   |           |                                                                 | SE.                                   |  |
| Mashington DC 20020         SQUARE: 5635 LOT: 44         CATEGORY         ALLOWABLE         EXISTING         PPOPOSED           CONTACT INFORMATION         CONTACT INFORMATION         CATEGORY         ALLOWABLE         EXISTING         PPOPOSED           OWNER:<br>DISTRCT PROPERTIES INC         MEP ENGINEER:<br>TED         TED         NA         39-57         12/303/1/6413         =34.0           Skder@distind-properties.com         STRUCTURAL ENGINEER:<br>TED         TED         5/26         NA         3/260/2/62/66         6/260/2/62/66           Skder@distind-properties.com         STRUCTURAL ENGINEER:<br>TBD         TBD         STRUCTURAL ENGINEER:<br>TBD         STRUCTURAL ENGINEER:<br>TBD         0/0/11/2/6/2/62/6         NA         1/2/2/6/6/6         6/260/2/6/6/6/6/6/6/6/6/6/6/6/6/6/6/6/6/                                                                                                                                                                                                                                                                                                                                                                                                                                                                                                                                                                                                                                                                                                                                                                                                                                                                                                                                                                                                                                                                                                                                                      |                                                                                                 |                      |                 |                                    |                  |                    |                     |           |                                                                 | T St SF Naylor                        |  |
| SQUARE: 5635 LOT: 44         LOT OCCUPANCY         40% X 6413 = 2,565         NA         2303, 1 6413 = -24.0           CONTACT INFORMATION         BUIDLING HEIGHT         40% X 6413 = 2,565         NA         2303, 1 6413 = -24.0           OWNER:<br>DISTRICT PROPERTIES INC<br>M. Yunus Skider<br>2x-526-8664<br>sikder@district-properties.com<br>www.district-properties.com         MEP ENGINEER:<br>TBD         NA         39 T0°T           ARCHITECTRAL DESIGN:<br>2x-4DE2IGIN<br>yrdRi ZaDOR02HNYY         TBD         0.9 X 6413 = 5771.7-6028         NA         9885           SIDE YARD         8 TRUCTURAL ENGINEER:<br>TBD         TBD         0.9 X 6413 = 5771.7-6028         NA         9885           SIDE YARD         8 MIN         NA         42-6'F         9886         9886         9886           ARCHITECTRAL DESIGN:<br>24-0527-4381         TBD         0.40 MIN         NA         42-6'F           VUNIT ADALYSIS         TBD         10.40 MIN         NA         20000 MIN         NA           VER. 1A 38R 1012 SF         0         ACCESSIBLE         0         0         40800 MIN           VINT CULL AND SPSCE         993 SF         0         0         40800 MIN         0.40 MIN           VINT CULL AND SPSCE         0         0         40800 MIN         0.40 MIN         0.40 MIN         0.40 MIN                                                                                                                                                                                                                                                                                                                                                                                                                                                                                                                                                                                                                                        |                                                                                                 | JANUARY 21, 2019     | ZONING ANALYSIS |                                    |                  |                    | /SIS                | 3         |                                                                 | Rd SE                                 |  |
| CONTACT INFORMATION         LOT OCCUPANCY         40% X 6413 = 2,565         NA         2333 / 6413 - [41.0]         -[4.0]           OWNER:<br>DISTRICT PROPERTIES INC<br>M. Yunus Sikder<br>202-526-8664<br>sikder@district-properties.com         MEP ENGINEER:<br>TBD         MEP ENGINEER:<br>TBD         NA         3 STOPYWoellss/<br>0.9 X 6413 = 771.7         NA         3 STOPYWoellss/<br>0.9 X 6413 = 771.7           M.Yunus Sikder<br>202-526-8664<br>sikder@district-properties.com         STRUCTURAL ENGINEER:<br>TBD         TBD         0.9 X 6413 = 771.7         NA         8 Stop 2002 2020 2000 2000 2000 2000 2000 20                                                                                                                                                                                                                                                                                                                                                                                                                                                                                                                                                                                                                                                                                                                                                                                                                                                                                                                                                                                                                                                                                                                                                                                                                                                                                                                                                 | 5                                                                                               |                      | C,              | ATEGOF                             | RΥ               | ALLOWABLE          | EXISTIN             | ١G        | PR                                                              | OPOSED                                |  |
| OWNER:<br>DISTRICT PROPERTIES INC         MEP ENGINEER:<br>TBD         NA         Store         NA         Store         Store           0.02-526-8664         TBD         5         TBD         0.9 × 6413 -6771.7         (2003) 2303 + 229 t/2         (2003)                                                                                                                                                                                                                                                                                                                                                                                                                   |                                                                                                 |                      | LOT             | OCCUF                              | PANCY            | 40% X 6413 =2,56   | 65 <sub>N/A</sub>   |           | 2303 / 6                                                        | 6413 = 34.0%                          |  |
| OWNER:<br>DISTRICT PROPERTIES INC         MEP ENGINEER:<br>TBD         NA         3 STORY(wodelas)           0.0.0.0F STORES         3.0.0.0F STORES         3.0.0.0F         1.0.0.0F         1.0.0.0                                                                                                                                                                                                                                                                                                                                                                                                                                                                                                                                                                                                      | CONTACT INFORMATION                                                                             |                      |                 |                                    |                  | 401.04.034         |                     | N1/A      |                                                                 |                                       |  |
| OWNER:<br>DISTRICT PROPERTIES INC<br>M.Yunus Sikder<br>202-526-8664<br>sikder@district-properties.com<br>www.district-properties.com         MEP ENGINEER:<br>TBD         TBD         N/A         202-526-8624<br>sikder@district-properties.com         N/A         202-526-8625         N/A         0         428-67<br>sikder@district-properties.com         SIDE YARD         M/A         202-527-4326         N/A         202-527-4326         N/A         202-527-4326         N/A         0         4[BACKYARD]           Yudi Y ZADOROZHNYY<br>240-527-4381         CIVIL ENGINEER:<br>Yzador@live.com         TBD         UNIT ANALYSIS         UNIT ANALYSIS         0         0.40 MIN         N/A         200 MIN (28, 99, 98)<br>MOR-LIA ABBR 1012 SF         0         0         0.40 MIN (28, 99, 98)<br>MOR-LIA ABBR 1012 SF         0         0         0         0         0         0         0         0         0         0         0         0         0         0         0         0         0         0         0         <                                                                                                                                                                                                                                                                                                                                                                                                                                                     |                                                                                                 |                      |                 |                                    |                  |                    |                     |           |                                                                 | Y(w/cellasr)                          |  |
| UNIVER:         MEP ENGINEEH:           DISTRICT PROPERTIES INC         TBD           202-526-8664         TBD           sikder@district-properties.com         STRUCTURAL ENGINEER:           ARCHITEOTRAL DESIGN:         TBD           Z4-ADEZIGN         TBD           Z4-ADEZIGN         O           VURY 2ADOROZHNYY         CML ENGINEER:           YURY ZADOROZHNYY         CML ENGINEER:                                                                                                                                                                                                                                                                                                                                                                                                                                                                                                                                                                                                                                                                                                                                                                              |                                                                                                 | MEP ENGINEER:        |                 |                                    |                  | -                  |                     |           | (2303) 2303 + 2291x2<br>CELLAR<br>NOT COLATABLE 1ST FL 2-3RD FL |                                       |  |
| M. Yunus Sikder     TBD       202-526-8664     Stider's properties.com       sikder's properties.com     STRUCTURAL ENGINEER:       ARCHITECTRAL DESIGN:     TBD       Z4-ADEZIGN     OVIL ENGINEER:       YURIY ZADOROZHNYY     OVIL ENGINEER:       YURIY ZADOROZHNYY     OVIL ENGINEER:       Yugador@live.com     TBD       Image: State of the state of th                                                                                                                                          |                                                                                                 |                      |                 |                                    |                  | LOT SF             |                     |           |                                                                 |                                       |  |
| 202-528-6864<br>sikder@district-properties.com       STRUCTURAL ENGINEER:       6,926 SF                                                                                                                                                                                                                                                                                                                                                                                                                                                                                                                                                                                                                                                                      |                                                                                                 | ТРО                  | г. <b>А</b> .   | ч.                                 |                  | RATIO FOR IZ       |                     |           |                                                                 |                                       |  |
| sikder@district-properties.com         STRUCTURAL ENGINEER:         SIDE YARD         0*MIN         N/A         42-6*           ARCHITECTRAL DESIGN:<br>Z+ADEZIGN<br>YURIY ZADOROZHNYY         TBD         0.40 MIN         N/A         0         4(BACKYAD)           YURIY ZADOROZHNYY         CIVIL ENGINEER:         0.40 MIN         N/A         20000413=0.41         0.41           YURIY ZADOROZHNYY         CIVIL ENGINEER:         UNIT ANALYSIS         0         4(BACKYAD)         0.41         0.40 MIN         0.40 MIN         0.40 MIN         0.41         0.41         0.41         0.41         0.41         0.41         0.41         0.41         0.41         0.41         0.41         0.41         0.41         0.41         0.41         0.41         0.41         0.41         0.41         0.41         0.41         0.41         0.41         0.41         0.41         0.41         0.41         0.41         0.41         0.41         0.41         0.41         0.41         0.41         0.41         0.41         0.41         0.41         0.41         0.41         0.41         0.41         0.41         0.41         0.41         0.41         0.41         0.41         0.41         0.41         0.41         0.41         0.41         0.41         0.4                                                                                                                                                                                                                                                                                                                                                                                                                                                                                                                                                                                                                                                                                              |                                                                                                 |                      |                 |                                    |                  | 6.926 SF           |                     |           | 6,885                                                           |                                       |  |
| www.district-properties.com       STRUCTURAL ENGINEER:<br>TBD       REAR YARD       20'MIN       N/A       42:6'         ARCHITECTRAL DESIGN:<br>Z+ADEZIGN<br>YURY ZADOROZHNYY       TBD       0.40 MIN       0       4(BACKYARD)         240-527-4331<br>yzador@live.com       CIVIL ENGINEER:<br>TBD       CIVIL ENGINEER:<br>TBD       UNIT ANALYSIS       0.40 MIN       N/A       20:00(413 - 0.41 (0.41 (0.41 (0.41 (0.41 (0.41 (0.41 (0.41 (0.41 (0.41 (0.41 (0.41 (0.41 (0.41 (0.41 (0.41 (0.41 (0.41 (0.41 (0.41 (0.41 (0.41 (0.41 (0.41 (0.41 (0.41 (0.41 (0.41 (0.41 (0.41 (0.41 (0.41 (0.41 (0.41 (0.41 (0.41 (0.41 (0.41 (0.41 (0.41 (0.41 (0.41 (0.41 (0.41 (0.41 (0.41 (0.41 (0.41 (0.41 (0.41 (0.41 (0.41 (0.41 (0.41 (0.41 (0.41 (0.41 (0.41 (0.41 (0.41 (0.41 (0.41 (0.41 (0.41 (0.41 (0.41 (0.41 (0.41 (0.41 (0.41 (0.41 (0.41 (0.41 (0.41 (0.41 (0.41 (0.41 (0.41 (0.41 (0.41 (0.41 (0.41 (0.41 (0.41 (0.41 (0.41 (0.41 (0.41 (0.41 (0.41 (0.41 (0.41 (0.41 (0.41 (0.41 (0.41 (0.41 (0.41 (0.41 (0.41 (0.41 (0.41 (0.41 (0.41 (0.41 (0.41 (0.41 (0.41 (0.41 (0.41 (0.41 (0.41 (0.41 (0.41 (0.41 (0.41 (0.41 (0.41 (0.41 (0.41 (0.41 (0.41 (0.41 (0.41 (0.41 (0.41 (0.41 (0.41 (0.41 (0.41 (0.41 (0.41 (0.41 (0.41 (0.41 (0.41 (0.41 (0.41 (0.41 (0.41 (0.41 (0.41 (0.41 (0.41 (0.41 (0.41 (0.41 (0.41 (0.41 (0.41 (0.41 (0.41 (0.41 (0.41 (0.41 (0.41 (0.41 (0.41 (0.41 (0.41 (0.41 (0.41 (0.41 (0.41 (0.41 (0.41 (0.41 (0.41 (0.41 (0.41 (0.41 (0.41 (0.41 (0.41 (0.41 (0.41 (0.41 (0.41 (0.41 (0.41 (0.41 (0.41 (0.41 (0.41 (0.41 (0.41 (0.41 (0.41 (0.41 (0.41 (0.41 (0.41 (0.41 (0.41 (0.41 (0.41 (0.41 (0.41 (0.41 (0.41 (0.41 (0.41 (0.41 (0.41 (0.41 (0.41 (0.41 (0.41 (0.41 (0.41 (0.41 (0.41 (0.41 (0.41 (0.41 (0.41 (0.41 (0.41 (0.41 (0.41 (0.41 (0.41 (0.41 (0.41 (0.41 (0.41 (0.41 (0.41 (0.41 (0.41 (0.41 (0.41 (0.41 (0.41 (0.41 (0.41 (0.41 (0.41 (0.41 (0.41 (0.41 (0.41 (0.41 (0                                                                         |                                                                                                 |                      | SIDE            |                                    |                  | ,                  |                     |           |                                                                 | ALLOWABLE FLS                         |  |
| ARCHITECTRAL DESIGN:       TBD         Z+ADEZIGN       CIVIL ENGINEER:         240-527-4381       CIVIL ENGINEER:         yzador@live.com       TBD         IDE INTERNATION OF ALL OPERATION OF ALL APARTMENT OF ALL A                                                        | www.district-properties.com                                                                     | STRUCTURAL ENGINEER: |                 |                                    | )                |                    |                     |           | -                                                               |                                       |  |
| Z+ADEZIGN       CIVIL ENGINEER:         240-527-4381       yzador@live.com       TBD         CIVIL ENGINEER:       Downeenerstand       Downeenerstand       Downeenerstand       O.40 Min       NA       Downeenerstand       O.41         VURY ZADOROZHNYY       CIVIL ENGINEER:       TBD       TBD       UNIT ANALYSIS       Development       O.40 Min       NA       Development       O.41       APARTME         VURY ZADOROZHNYY       CIVIL ENGINEER:       TBD       TBD       CIVIL ENGINEER:       UNIT ANALYSIS       NOTE: 10% OF N. OF AL, APARTME       O.40 Min       NA       Development       O.41       APARTME         VURY ZADOROZHNYY       CIVIL ENGINEER:       TBD       TBD       TUNIT RENTABLE SF       BALCONY /DECK (SF)       NOTE: 10% OF N. OF AL, APARTME                                                                                                                                                                                                                                                                                                                                                                                                                                                                                                                                                                                                                                |                                                                                                 |                      | PAR             | KING SI                            | PACES            | N/A                |                     |           | 4(BACK)                                                         | YARD)                                 |  |
| YURIY ZADOROZHNYY       CIVIL ENGINEER:         240-527-4381       TBD         yzador@live.com       TBD         FLOOR UNIT       UNIT RENTABLE SF       BALCONY/DECK (SF)       NOTE: 10% OF MI         CELLAR       0A       3BR       1012 SF       0       OF HILLSON         CELLAR       0A       3BR       1012 SF       0       OF HILLSON         VURIY ZADOROZHNYY       UNIT RENTABLE SF       BALCONY/DECK (SF)       NOTE: 10% OF MI       OF HILLSON         VILIE       1112 SF       0       OF HILLSON       OF HILLSON       OF HILLSON         VILIE       1112 SF       0       OF HILLSON       OF HILLSON       OF HILLSON         VILIE       1112 SF       0       OF HILLSON       OF HILLSON       OF HILLSON         VILIE       VILIE       112 SF       0       OF HILLSON       OF HILLSON         VILIE       112 SF       37 SF       OF HILLSON       OF HILLSON       OF HILLSON         VILIE       VILIE       112 SF       37 SF       OF HILLSON       OF HILLSON         VILIE       112 SF       37 SF       OF HILLSON       OF HILLSON       OF HILLSON         VILIE       VILIE       0A       388 1012 SF       37                                                                                                                                                                                                                                                                                                                                                                                                                                                                                                                                                                                                                                                                                                                                                                                                                                |                                                                                                 | TBD                  |                 |                                    | A RAT <b>I</b> O | 0.40 MIN           | N/A                 |           | 2600/64                                                         | 13=0.41 0.41                          |  |
| 240-527-4381       Junit memory       UNIT ANALYSIS         yzador@live.com       TBD       FLOOR       UNIT       UNIT RENTABLE SF       BALCONY /DECK (SF)       NOTE: 10% OF N.         CELLAR       0A       3BR       1012 SF       0       0       06 4.1.4 APARTMU         CELLAR       0B       3BR       993 SF       0       0       00.0.0.0.0.0.0.0.0.0.0.0.0.0.0.0.0.0.0                                                                                                                                                                                                                                                                                                                                                                                                                                                                                                                                                                                                                                                                                                                                                                                                                                                                                                                                                                                                                                                                                                                                                                                                                                                                                                                                                                                                                                                                                                                                                                                                          |                                                                                                 |                      | (GAF            | ()                                 |                  |                    |                     |           | GREEVANEA LOTA                                                  | Anex GAN                              |  |
| FLOOR       UNIT       UNIT HENTABLE SF       BALCONY /DECK (SF)       NOTES       NOTES       OFAL 10% PARTMI         CELLAR       OA       3BR       1012 SF       O       O       OFAL 10% PARTMI                                                                                                                                                                                                                                                                                                                                                                                                                                                                                                                                                       |                                                                                                 | OIVIE LINGINEEN.     |                 |                                    | U                | NIT ANALYSIS       | 6                   |           |                                                                 |                                       |  |
| CELLAR       0A       3BR       1012 SF       0       OF ALL APARTMU (91 BB SP = 918 MINMUM TO BE CELLAR         CELLAR       0B       3BR       993 SF       0       MINMUM TO BE CELLAR         CELLAR       0B       3BR       1012 SF       37 SF       MINMUM TO BE CELLAR         1ST FL.       1A       3BR       1012 SF       37 SF       MENCLUSIONARY (18 CELLAR)         1ST FL.       1B       3BR       1012 SF       37 SF       MENCLUSIONARY (18 CELLAR)         1ST FL.       1B       3BR       1012 SF       37 SF       MENCLUSIONARY (18 CELLAR)         1ST FL.       1B       3BR       1012 SF       37 SF       MENCLUSIONARY (18 CELLAR)         2ND FL.       2A       3BR       1012 SF       37 SF       MENCLUSIONARY (18 CELLAR)         3RD FL.       3A       3BR       1012 SF       37 SF       MENCLUSIONARY (18 CELLAR)         3RD FL.       3A       3BR       1012 SF       37 SF       MENCLUSIONARY (18 CELLAR)         3RD FL.       3B       3BR       993 SF       22 SF       MENCLUSIONARY (18 CELLAR)                                                                                                                                                                                                                                                                                                                                                                                                                                                                                                                                                                                                                                                                                                                                                                                                                                                                                                                                         | yzador@live.com                                                                                 | TBD                  | FLOOF           | UNIT                               |                  | UNIT RENTABLE SF   | BALCONY /DECK       | (SF) NOTE | ES                                                              | NOTE: 10% OF NET                      |  |
| CELLAR       0B       3BR       993 SF       0       Interval       <                                                                                                                                                                                                                                                                                                                                                                                                                                                                                                                                                                                                                                                                                         |                                                                                                 |                      | CELLAR          | 0A                                 | 3BR              |                    |                     |           |                                                                 | OF ALL APARTMEN<br>(9,188 SF) = 918.8 |  |
| 1ST FL.       1A       3BR       1012 SF       37 SF       BEINCLUSIONAR         1ST FL.       1B       3BR       993 SF       0       ACCESSIBLE       -093 SF         1ST FL.       1B       3BR       1012 SF       37 SF                                                                                                                                                                                                                                                                                                                                                                                                                                                                                                                                                                                                                                                                                                                                                                                                                                                                                                                                                                                                                                                                                                                                                                                                                                                                                                                                                                                                                                                                                                                                                                                                                                                                                                                                                                   |                                                                                                 |                      | CELLAR          | 0B                                 | 3BR              | 993 SF             | 0                   |           |                                                                 | MINIMUM TO BE                         |  |
| 1ST FL.       1B       3BR       993 SF       0       ACCESSIBLE       =93 SF         1ST FL.       1B       3BR       1012 SF       37 SF       =       =       =       =       =       =       =       =       =       =       =       =       =       =       =       =       =       =       =       =       =       =       =       =       =       =       =       =       =       =       =       =       =       =       =       =       =       =       =       =       =       =       =       =       =       =       =       =       =       =       =       =       =       =       =       =       =       =       =       =       =       =       =       =       =       =       =       =       =       =       =       =       =       =       =       =       =       =       =       =       =       =       =       =       =       =       =       =       =       =       =       =       =       =       =       =       =       =       =       =       =       =       =                                                                                                                                                                                                                                                                                                                                                                                                                                                                                                                                                                                                                                                                                                                                                                                                                                                                                                                                                                                             |                                                                                                 |                      | 407.51          | 1 ^                                | 200              | 1012 SE            | 37 SF               |           |                                                                 | BEINCLUSIONARY                        |  |
| Image: Series       Image: Series<                                                                                                                                                                                                                                                                                                                                                                                                                                                                                                                                             |                                                                                                 |                      |                 |                                    |                  |                    |                     | ACCES     | SSIBLE                                                          | ACCESSIBLE UNITS                      |  |
| 2ND FL.       2B       3BR       993 SF       22 SF                                                                                                                                                                                                                                                                                                                                                                                                                                                                                                                                                                                                                                                                                                                                                                                                                                                                                                                                                                                                                                                                                                                                                                                                                                                                                                                                                                                                                                                                                                                                                                                                                                                                                                                                                                                                                                                                                                                                            |                                                                                                 |                      |                 |                                    |                  |                    |                     |           |                                                                 |                                       |  |
| 3RD FL.       3A       3BR       1012 SF       37 SF         3RD FL.       3B       3BR       993 SF       22 SF                                                                                                                                                                                                                                                                                                                                                                                                                                                                                                                                                                                                                                                                                                                                                                                                                                                                                                                                                                                                                                                                                                                                                                                                                                                                                                                                                                                                                                                                                                                                                                                                                                                                                                                                                                                                                                                                               |                                                                                                 |                      | 2ND FL.         |                                    |                  |                    |                     |           |                                                                 |                                       |  |
| 3RD FL.     3B     3BR     993 SF     22 SF                                                                                                                                                                                                                                                                                                                                                                                                                                                                                                                                                                                                                                                                                                                                                                                                                                                                                                                                                                                                                                                                                                                                                                                                                                                                                                                                                                                                                                                                                                                                                                                                                                                                                                                                                                                                                                                                                                                                                    |                                                                                                 |                      | 2ND FL.         | 2B                                 | 3BR              | 993 SF             | 22 SF               |           |                                                                 | _                                     |  |
| 3RD FL.     3B     3BR     993 SF     22 SF                                                                                                                                                                                                                                                                                                                                                                                                                                                                                                                                                                                                                                                                                                                                                                                                                                                                                                                                                                                                                                                                                                                                                                                                                                                                                                                                                                                                                                                                                                                                                                                                                                                                                                                                                                                                                                                                                                                                                    |                                                                                                 |                      |                 | 34                                 | 380              | 1012 SE            | 37.SF               |           |                                                                 |                                       |  |
|                                                                                                                                                                                                                                                                                                                                                                                                                                                                                                                                                                                                                                                                                                                                                                                                                                                                                                                                                                                                                                                                                                                                                                                                                                                                                                                                                                                                                                                                                                                                                                                                                                                                                                                                                                                                                                                                                                                                                                                                |                                                                                                 |                      |                 |                                    | 02.1             |                    |                     |           |                                                                 |                                       |  |
| NOTE: ALL UNITS ARE 2 BATH, LAUNDRY, UTILITY ROOM IN UNIT.                                                                                                                                                                                                                                                                                                                                                                                                                                                                                                                                                                                                                                                                                                                                                                                                                                                                                                                                                                                                                                                                                                                                                                                                                                                                                                                                                                                                                                                                                                                                                                                                                                                                                                                                                                                                                                                                                                                                     |                                                                                                 |                      |                 |                                    |                  |                    |                     |           |                                                                 | -                                     |  |
|                                                                                                                                                                                                                                                                                                                                                                                                                                                                                                                                                                                                                                                                                                                                                                                                                                                                                                                                                                                                                                                                                                                                                                                                                                                                                                                                                                                                                                                                                                                                                                                                                                                                                                                                                                                                                                                                                                                                                                                                |                                                                                                 |                      | NOTE            | : ALL U                            | INITS A          | RE 2 BATH. LAUNDRY | . UTILITY BOOM IN L | JNIT.     |                                                                 |                                       |  |
|                                                                                                                                                                                                                                                                                                                                                                                                                                                                                                                                                                                                                                                                                                                                                                                                                                                                                                                                                                                                                                                                                                                                                                                                                                                                                                                                                                                                                                                                                                                                                                                                                                                                                                                                                                                                                                                                                                                                                                                                |                                                                                                 |                      |                 | ,                                  |                  |                    | ,                   |           |                                                                 |                                       |  |
|                                                                                                                                                                                                                                                                                                                                                                                                                                                                                                                                                                                                                                                                                                                                                                                                                                                                                                                                                                                                                                                                                                                                                                                                                                                                                                                                                                                                                                                                                                                                                                                                                                                                                                                                                                                                                                                                                                                                                                                                |                                                                                                 |                      |                 |                                    |                  |                    |                     |           |                                                                 |                                       |  |