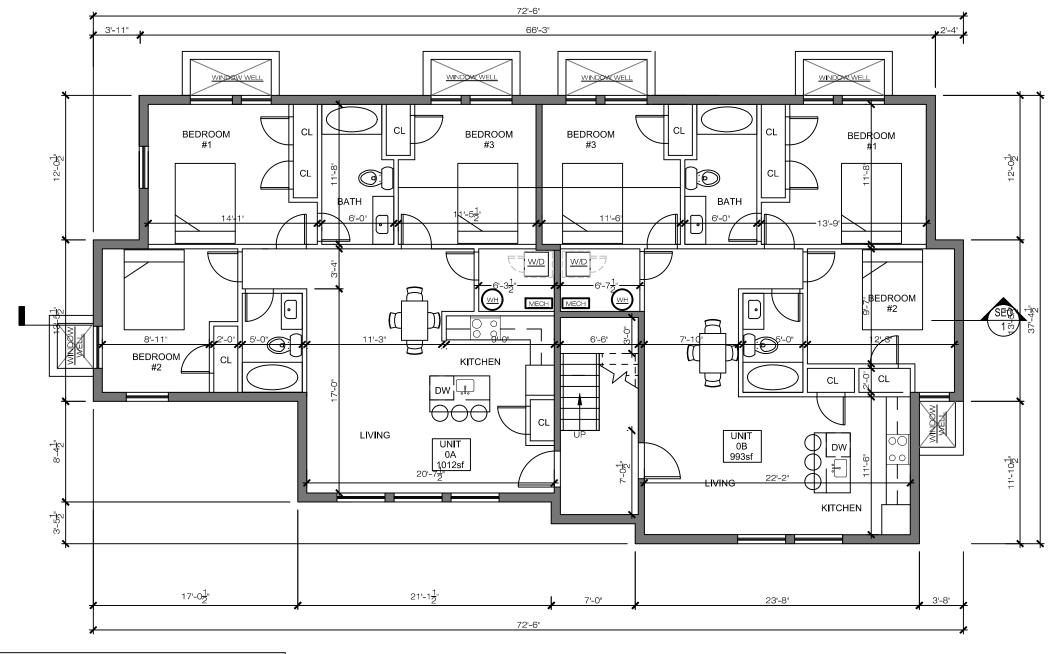

| B APARTMENTS PROJECT     DOUBLING       SCOPE OF WORK: NEW CONSTRUCTION, NEW FOUNDATION, ELEC.<br>PLUMB, FRAMING, CELLAR, 3 FLOORS, 8 UNITS.<br>HANDICAPPED RAMP TO ENTRANCE LOBBY FOR ACCESSIBLE<br>UNITS AT 1ST FLOOR LEVEL.<br>FOUR PACKING SPACES AT BEAR YARD, REAR SIDE TRASH<br>DUMPSTER WITH ACCESS.     LOT:     44       1735 28th ST, SE<br>Washington DC 20020<br>SQUARE: 5635 LOT: 44     JANUARY 21, 2019     ZONING ANALYSIS       1735 28th ST, SE<br>Washington DC 20020<br>SQUARE: 5635 LOT: 44     JANUARY 21, 2019     ZONING ANALYSIS       000 NTACT INFORMATION     MEP ENGINEER:<br>DISTINGT PROPERTIES INC<br>Washington DC 50020<br>SQUARE: 5635 LOT: 44     MEP ENGINEER:<br>TED       000 NTACT INFORMATION     MEP ENGINEER:<br>DISTINGT PROPERTIES INC<br>Washington DC 50020<br>SQUARE: 5636 MA     MEP ENGINEER:<br>TED       000 NTACT INFORMATION     STRUCTURAL ENGINEER:<br>DISTINGT PROPERTIES INC<br>Washington DC 50020<br>SUBLING HEIGHT 40 MAX     NA     3050<br>WASHINGT PROPERTIES INC<br>WASHINGT PROPERTIES INC<br>Washington DC 50020<br>SUBLING HEIGHT 40 MAX     NA     3050<br>WASHINGT PROPERTIES INC<br>WASHINGT PROPERTIES |                                                                                                 |                      |                 | BUILDING SUMMARY / ZONING ANALYSIS |                  |                    |                     |           |                                                                 |                                       |  |
|------------------------------------------------------------------------------------------------------------------------------------------------------------------------------------------------------------------------------------------------------------------------------------------------------------------------------------------------------------------------------------------------------------------------------------------------------------------------------------------------------------------------------------------------------------------------------------------------------------------------------------------------------------------------------------------------------------------------------------------------------------------------------------------------------------------------------------------------------------------------------------------------------------------------------------------------------------------------------------------------------------------------------------------------------------------------------------------------------------------------------------------------------------------------------------------------------------------------------------------------------------------------------------------------------------------------------------------------------------------------------------------------------------------------------------------------------------------------------------------------------------------------------------------------------------------------------------------------------------------------------------------------------------------------------------------------------------------------------------------------------------------------------------------------------------------------------------------------------------------------------------------------------------------------------------------------------------------------------------------------|-------------------------------------------------------------------------------------------------|----------------------|-----------------|------------------------------------|------------------|--------------------|---------------------|-----------|-----------------------------------------------------------------|---------------------------------------|--|
| 8 APARTMENTS PROJECT         Total Lor work         6 413 SF           SCOPE OF WORK: NEW CONSTRUCTION, NEW FOUNDATION, ELCC,<br>PLUMB, FRAMING, CELLAR, 3 FLOORS, 8 UNITS.<br>HANDICAPPED RAMP TO ENTRANCE LOBBY FOR ACCESSIBLE<br>UNITS AT 1ST FLOOR LEVEL.<br>FOUR PARKING SPACES AT REAR YARD, REAR SIDE TRASH<br>DUMPSTER WITH ACCESS.         LOF:<br>44         44           1735 28th ST. SE<br>Washington DC 20020<br>SOUARE: 5835 LOT: 44         JANUARY 21, 2019<br>Washington DC 20020<br>SOUARE: 5835 LOT: 44         ZONING ANALYSIS         PROPOSED<br>SOUARE: 5835 LOT: 44           OWNER:<br>DISTRICT PROPERTIES INC<br>MY VINS SKefer<br>202-56-6643<br>elide@dolend-poppriles.com         MEP ENGINEER:<br>TDD         JANUARY 21, 2019<br>Washington DC 20020<br>SUUARE: 5835 LOT: 44         DO CONTACT INFORMATION         PROPOSED<br>SOUARE: 5835 LOT: 44         PROPOSED<br>PROPOSED<br>SUUARE: 5835 LOT: 44         PROPOSED<br>VINS MA         2000, 1 (41)<br>CONSTACT INFORMATION         PROPOSED<br>VINS MA         2000, 1 (41)<br>CONTACT INFORMATION         2000, 1 (41)<br>CONTACT INFORMATION         SUB NO HERE:<br>10 CONTACT INFORMATION         3401 ST 441 ST 5707000<br>NA         104<br>CONTACT INFORMATION         2000, 1 (41)<br>CONTACT                                                                                                                                                  |                                                                                                 |                      |                 | ZONING DISTRICT:                   |                  |                    |                     | DC/ BA-1  |                                                                 |                                       |  |
| Total LOT         73-3°           SCOPE OF WORK: NEW CONSTRUCTION, NEW FOUNDATION, ELEC,<br>PLUMB, FRAMING, CELLAR, 3 FLOORS, 8 UNITS.         LOT:<br>SQUARE:         56335           HANDICAPPED RAMP TO ENTRANCE LOBBY FOR ACCESSIBLE<br>UNITS AT 15T FLOOR LEVEL.         VB         PLUMS (PLUMS)           FOUR PARKING SPACES AT REAR YARD, REAR SIDE TRASH<br>DUMPSTER WITH ACCESS.         NA         SCUARE:         VB           1735 28th ST. SE<br>UNMEST CO DC 20020<br>SQUARE: 6635 LOT: 44         ZONING ANALYSIS         PERMED         VB           CONTACT INFORMATION         MEP ENGINEER:<br>STBD         TDD         2015 X 6413 - 2.565         NA         2002 / 9413         F640           OWNER:<br>Meximum structures and the structure of the str                                                                                                                                                                                     |                                                                                                 |                      |                 |                                    |                  |                    |                     |           |                                                                 |                                       |  |
| SCOPE OF WORK: NEW CONSTRUCTION, NEW FOUNDATION, ELEC.         Lot:         44           PLUMB, FRAMING, CELLAR, 3 FLOORS, 8 UNTS.         SUBARE         5635           HANDICAPPED RANDE TO ENTRANCE LOBBY FOR ACCESSIBLE         Lot:         5000-P         P2           UNITS AT 1ST FLOOR LEVEL.         FOLOR PARKING SPACES AT REAR YARD, REAR SIDE TRASH         Lot:         5000-P         P2           1736 28th ST, SE         JANUARY 21, 2019         ZONING ANALYSIS         PROFOSED         PROFOSED           1736 28th ST, SE         JANUARY 21, 2019         CONSTRUCTION TYPE:         V3         PROFOSED           SQUARE: 5635 LOT: 44         CONTACT INFORMATION         Concernance         SUITING HEIGHT 40 MAX         NA         2500           OWNER:         DETRICT PROPERTIES INC         MEP ENGINEER:         DSC 9707         NA         3500700/wordinar           DETRICT PROPERTIES INC         MEP ENGINEER:         TBD         SUITING HEIGHT 40 MAX         NA         2500           MAN visiting-properties.com         STELIOTURAL ENGINEER:         TBD         SUITING AND UNTERSTABLE 50 MAX         26000         26000           VILW ZADCHOZINYY         CIVIL ENGINEER:         TBD         SUITING AND UNTERSTABLE 50 MAX         9600         100000         1000000         1000000000000000000000000000000000000                                                                                                                                                                                                                                                                                                                                                                                                                                                                                                                                                                                                                  |                                                                                                 |                      |                 |                                    |                  |                    |                     |           |                                                                 |                                       |  |
| SCOPE OF WORK: NEW CONSTRUCTION, NEW FOUNDATION, ELEC,<br>PLUME, FAMMING, CELLAR, 3 FLOORS, 8 UNITS,<br>HANDICAPPED RAMP TO ENTRANCE LOBBY FOR ACCESSIBLE<br>UNITS AT 15T FLOOR LEVEL.         SOUARE:<br>USE GROUP:<br>PROUNDED<br>UNITS AT 15T FLOOR LEVEL.         SOUARE:<br>USE GROUP:<br>PROUNDED<br>UNITS AT 15T FLOOR LEVEL.           1736 28th ST, SE<br>SOUARE: 6355 LOT: 44         JANUARY 21, 2019         ZONING ANALYSIS         PROUNDED<br>UNITS AT 15T FLOOR<br>SOUARE: 6355 LOT: 44         PROUNDED<br>UNITS ALLOWABLE         PROUNDED<br>UNIT                                                                                                                                                   |                                                                                                 |                      |                 |                                    |                  |                    |                     |           |                                                                 | ¥                                     |  |
| PLUMB, FRAMING, CELLAR, 3 FLOORS, 8 UNITS.         HANDICAPPED RAMP TO ENTRANCE LOBBY FOR ACCESSIBLE<br>UNITS AT 1ST FLOOR LEVEL.         FOUR PARKING SPACES AT REAR YARD, REAR SIDE TRASH         DUMPSTER WITH ACCESS.         1735 28th ST. SE       JANUARY 21, 2019         Washington DC 20020         SQUARE: Se35 LOT: 44         CONTACT INFORMATION         OWNED:<br>DISTINCT PROPERTIES INC<br>Mader%older/chrosorties.com       MEP ENGINEER:<br>TED         OWNED:<br>Valide%folder/chrosorties.com       MEP ENGINEER:<br>TED         VARE: ADDR/AR 1000       STRUCTURAL ENGINEER:<br>TED         VARE: ADDR/AR 1000       MEP ENGINEER:<br>TED         VARE: ADDR/AR 1000       MEP ENGINEER:<br>TED         VARE: ADDR/AR 1000       MEP ENGINEER:<br>TED         VARE: ADDR/AR 1000 PS STRUCTURAL ENGINEER:<br>TED       TED         VARE: ADDR/AR 1000 PS STRUCTURAL ENGINEER:<br>Yeador@live.com       TED         VARE: ADDR/AR 1000 PS STRUCTURALE PS TO THOUSE STRUCTURALES TO THOUSE STRUCTURALES TO THO                                                                                                                                                                                                                                                                                                                                                                                                                                                                                                                                             | PLUMB, FRAMING, CELLAR, 3 FLOORS, 8 UNITS.<br>HANDICAPPED RAMP TO ENTRANCE LOBBY FOR ACCESSIBLE |                      |                 |                                    |                  |                    |                     |           |                                                                 |                                       |  |
| MANDICAPPED RAMP TO ENTRANCE LOBBY FOR ACCESSIBLE<br>UNITS AT 15T FLOOR LEVEL.<br>FOUR PARKING SPACES AT REAR YARD, REAR SIDE TRASH<br>DUMPSTER WITH ACCESS.         CONSTRUCTION TYPE:         VB           1736 28th ST. SE<br>UMASHington DC 20020<br>SQUARE: 5635 LOT: 44         JANUARY 21, 2019           CONTACT INFORMATION         CONTACT INFORMATION           CONTACT INFORMATION         CONTACT INFORMATION           CONTACT INFORMATION         SQUARE: 5635 LOT: 44           CONTACT INFORMATION         CONTACT INFORMATION           CONTACT INFORMATION         CONTACT INFORMATION           CONTACT INFORMATION         SQUARE: 5635 LOT: 44           CONTACT INFORMATION         CONTACT INFORMATION           CONTACT INFORMATION         CONTACT INFORMATION           CONTACT INFORMATION         SQUARE: 5635 LOT: 44           CONTACT INFORMATION         CONTACT INFORMATION           CONTACT INFORMATION         CONTACT INFORMATION           CONTACT INFORMATION         SQUE YALL           CONTACT INFORMATION         CONTACT INFORMATION           CONTACT INFORMATION         CONTACT INFORMATION           CONTACT INFORMATION         CONTACT INFORMATION                                                                                                                                                                                                                                                                                                                                                                                                                                                                                                                                                                                                                                                                                                                                                                                          |                                                                                                 |                      |                 |                                    |                  |                    |                     |           |                                                                 | Penn view Apartmenn                   |  |
| UNITS AT 1ST PLOOR LEVEL.<br>FOUR PARKING SPACES AT REAR YARD, REAR SIDE TRASH<br>DUMPSTER WITH ACCESS.         FULL Y SUPPRESED SPRINKLERED:         YES           1735 28th ST. SE<br>Washington DC 20020<br>SOUARE: 5635 LOT: 44         JANUARY 21, 2019         ZONING ANALYSIS         PROPOSED           0.00 CONTACT INFORMATION         CONTACT INFORMATION         Concentration of the properties acom<br>www.district-properties acom         MEP ENGINEER:<br>TBD         USE 0000 PM ALLOWABLE         Existing<br>PROPOSED         NA         2001 CONTACT INFORMATION           0.00 CONTACT INFORMATION         MEP ENGINEER:<br>DETIGIT PROPERTIES INC<br>Metric trade of the properties acom<br>www.district-properties com         MEP ENGINEER:<br>TBD         0.00 CONTACT INFORMATION         NA         30100/Withing<br>CONTACT INFORMATION         Concentration of the properties acom<br>www.district-properties acom         TBD         0.00 CONTACT INFORMATION         NA         30100/Withing<br>CONTACT INFORMATION         Concentration of the properties acom<br>www.district-properties acom         TBD         0.00 CONTACT INFORMATION         0.00 CONTACT INFORMATIO                                                                                                                                                                                                                                                                                                 |                                                                                                 |                      |                 |                                    |                  |                    |                     |           |                                                                 |                                       |  |
| FOUR PARKING SPACES AT REAR YARD, REAR SIDE TRASH<br>DUMPSTER WITH ACCESS.         NUMBER OF UNITS         8           1735 28th ST. SE<br>Washington DC 20020<br>SQUARE: 5635 LOT: 44         JANUARY 21, 2019         ZONING ANALYSIS         PROPOSED           CONTACT INFORMATION         CATEBORY         ALLOWABLE         ENSTING         PROPOSED           OWNER:<br>DISTRICT PROPERTIES INC<br>MY JUNG SHORF         MEP ENGINEER:<br>TED         12, X 6413 = 2,565         NA         3570F (2002) 2004 + 2219 - 2017, 7           OWNER:<br>DISTRICT PROPERTIES INC<br>MY JUNG SHORF         MEP ENGINEER:<br>TED         TED         12, X 6717, 7 6920         NA         3570F (2002) 2004 + 2219 - 2017, 7           CAREDORY AND         NA         3570F (2002) 2004 + 2219 - 2017, 7         12, X 6717, 7 6920         NA         16, 920 SF         16, 920 SF           OWNER:<br>DISTRICT PROPERTIES INC<br>MY UND SHORF         TED         55E VARD         6, 926 SF         12, X 6717, 7 6920         NA         8, 826           SEE VARD         STRUCTURAL ENGINEER:<br>TED         TED         12, X 6717, 7 6920         NA         9, 826         12, 2 / 6, 920 SF                                                                                                                                                                                                                                                                                                                                                                                                                                                                                          |                                                                                                 |                      |                 |                                    |                  |                    |                     |           |                                                                 | C Nav                                 |  |
| DUMPSTER WITH ACCESS.         JANUARY 21, 2019         ZONING ANALYSIS           Washington DC 20020<br>SQUARE: 5835 LOT: 44         JANUARY 21, 2019         ZONING ANALYSIS           CONTACT INFORMATION         DISTRIC         PROFOSED           WWNER:<br>DISTRICT PROPERTIES INC<br>M, Vurus Sikoler<br>202-526-5864         MEP ENGINEER:<br>TED         NA         2305         / duit                                                                                                                                                                                                                                                                                                                                                                                                                                                                                                                                                                                                                                                               |                                                                                                 |                      |                 |                                    |                  |                    |                     |           |                                                                 | lor Rd                                |  |
| Instruction         Instruction <thinstruction< th=""> <thinstruction< th=""></thinstruction<></thinstruction<>                                                                                                                                                                                                                                                                                                                                                                                                                                                                                                        |                                                                                                 |                      |                 |                                    |                  |                    | 0                   |           |                                                                 | SE.                                   |  |
| Mashington DC 20020         SQUARE: 5635 LOT: 44         CATEGORY         ALLOWABLE         EXISTING         PPOPOSED           CONTACT INFORMATION         CONTACT INFORMATION         CATEGORY         ALLOWABLE         EXISTING         PPOPOSED           OWNER:<br>DISTRCT PROPERTIES INC         MEP ENGINEER:<br>TED         TED         NA         39-57         12/303/1/6413         =34.0           Skder@distind-properties.com         STRUCTURAL ENGINEER:<br>TED         TED         5/26         NA         3/260/2/62/66         6/260/2/62/66           Skder@distind-properties.com         STRUCTURAL ENGINEER:<br>TBD         TBD         STRUCTURAL ENGINEER:<br>TBD         STRUCTURAL ENGINEER:<br>TBD         0/0/11/2/6/2/62/6         NA         1/2/2/6/6/6         6/260/2/6/6/6/6/6/6/6/6/6/6/6/6/6/6/6/6/                                                                                                                                                                                                                                                                                                                                                                                                                                                                                                                                                                                                                                                                                                                                                                                                                                                                                                                                                                                                                                                                                                                                                      |                                                                                                 |                      |                 |                                    |                  |                    |                     |           |                                                                 | T St SF Naylor                        |  |
| SQUARE: 5635 LOT: 44         LOT OCCUPANCY         40% X 6413 = 2,565         NA         2303, 1 6413 = -24.0           CONTACT INFORMATION         BUIDLING HEIGHT         40% X 6413 = 2,565         NA         2303, 1 6413 = -24.0           OWNER:<br>DISTRICT PROPERTIES INC<br>M. Yunus Skider<br>2x-526-8664<br>sikder@district-properties.com<br>www.district-properties.com         MEP ENGINEER:<br>TBD         NA         39 T0°T           ARCHITECTRAL DESIGN:<br>2x-4DE2IGIN<br>yrdRi ZaDOR02HNYY         TBD         0.9 X 6413 = 5771.7-6028         NA         9885           SIDE YARD         8 TRUCTURAL ENGINEER:<br>TBD         TBD         0.9 X 6413 = 5771.7-6028         NA         9885           SIDE YARD         8 MIN         NA         42-6'F         9886         9886         9886           ARCHITECTRAL DESIGN:<br>24-0527-4381         TBD         0.40 MIN         NA         42-6'F           VUNIT ADALYSIS         TBD         10.40 MIN         NA         20000 MIN         NA           VER. 1A 38R 1012 SF         0         ACCESSIBLE         0         0         40800 MIN           VINT CULL AND SPSCE         993 SF         0         0         40800 MIN         0.40 MIN           VINT CULL AND SPSCE         0         0         40800 MIN         0.40 MIN         0.40 MIN         0.40 MIN                                                                                                                                                                                                                                                                                                                                                                                                                                                                                                                                                                                                                                        |                                                                                                 | JANUARY 21, 2019     | ZONING ANALYSIS |                                    |                  |                    | /SIS                | 3         |                                                                 | Rd SE                                 |  |
| CONTACT INFORMATION         LOT OCCUPANCY         40% X 6413 = 2,565         NA         2333 / 6413 - [41.0]         -[4.0]           OWNER:<br>DISTRICT PROPERTIES INC<br>M. Yunus Sikder<br>202-526-8664<br>sikder@district-properties.com         MEP ENGINEER:<br>TBD         MEP ENGINEER:<br>TBD         NA         3 STOPYWoellss/<br>0.9 X 6413 = 771.7         NA         3 STOPYWoellss/<br>0.9 X 6413 = 771.7           M.Yunus Sikder<br>202-526-8664<br>sikder@district-properties.com         STRUCTURAL ENGINEER:<br>TBD         TBD         0.9 X 6413 = 771.7         NA         8 Stop 2002 2020 2000 2000 2000 2000 2000 20                                                                                                                                                                                                                                                                                                                                                                                                                                                                                                                                                                                                                                                                                                                                                                                                                                                                                                                                                                                                                                                                                                                                                                                                                                                                                                                                                 | 5                                                                                               |                      | C,              | ATEGOF                             | RΥ               | ALLOWABLE          | EXISTIN             | ١G        | PR                                                              | OPOSED                                |  |
| OWNER:<br>DISTRICT PROPERTIES INC         MEP ENGINEER:<br>TBD         NA         Store         NA         Store         Store           0.02-526-8664         TBD         5         TBD         0.9 × 6413 -6771.7         (2003) 2303 + 229 t/2         (2003)                                                                                                                                                                                                                                                                                                                                                                                                                   |                                                                                                 |                      | LOT             | OCCUF                              | PANCY            | 40% X 6413 =2,56   | 65 <sub>N/A</sub>   |           | 2303 / 6                                                        | 6413 = 34.0%                          |  |
| OWNER:<br>DISTRICT PROPERTIES INC         MEP ENGINEER:<br>TBD         NA         3 STORY(wodelas)           0.0.0.0F STORES         3.0.0.0F STORES         3.0.0.0F         1.0.0.0F         1.0.0.0                                                                                                                                                                                                                                                                                                                                                                                                                                                                                                                                                                                                      | CONTACT INFORMATION                                                                             |                      |                 |                                    |                  | 401.04.034         |                     | N1/A      |                                                                 |                                       |  |
| OWNER:<br>DISTRICT PROPERTIES INC<br>M.Yunus Sikder<br>202-526-8664<br>sikder@district-properties.com<br>www.district-properties.com         MEP ENGINEER:<br>TBD         TBD         N/A         202-526-8624<br>sikder@district-properties.com         N/A         202-526-8625         N/A         0         428-67<br>sikder@district-properties.com         SIDE YARD         M/A         202-527-4326         N/A         202-527-4326         N/A         202-527-4326         N/A         0         4[BACKYARD]           Yudi Y ZADOROZHNYY<br>240-527-4381         CIVIL ENGINEER:<br>Yzador@live.com         TBD         UNIT ANALYSIS         UNIT ANALYSIS         0         0.40 MIN         N/A         200 MIN (28, 99, 98)<br>MOR-LIA ABBR 1012 SF         0         0         0.40 MIN (28, 99, 98)<br>MOR-LIA ABBR 1012 SF         0         0         0         0         0         0         0         0         0         0         0         0         0         0         0         0         0         0         0         <                                                                                                                                                                                                                                                                                                                                                                                                                                                     |                                                                                                 |                      |                 |                                    |                  |                    |                     |           |                                                                 | Y(w/cellasr)                          |  |
| UNIVER:         MEP ENGINEEH:           DISTRICT PROPERTIES INC         TBD           202-526-8664         TBD           sikder@district-properties.com         STRUCTURAL ENGINEER:           ARCHITEOTRAL DESIGN:         TBD           Z4-ADEZIGN         TBD           Z4-ADEZIGN         O           VURY 2ADOROZHNYY         CML ENGINEER:           YURY ZADOROZHNYY         CML ENGINEER:                                                                                                                                                                                                                                                                                                                                                                                                                                                                                                                                                                                                                                                                                                                                                                              |                                                                                                 | MEP ENGINEER:        |                 |                                    |                  | -                  |                     |           | (2303) 2303 + 2291x2<br>CELLAR<br>NOT COLATABLE 1ST FL 2-3RD FL |                                       |  |
| M. Yunus Sikder     TBD       202-526-8664     Stider's properties.com       sikder's properties.com     STRUCTURAL ENGINEER:       ARCHITECTRAL DESIGN:     TBD       Z4-ADEZIGN     OVIL ENGINEER:       YURIY ZADOROZHNYY     OVIL ENGINEER:       YURIY ZADOROZHNYY     OVIL ENGINEER:       Yugador@live.com     TBD       Image: State of the state of th                                                                                                                                          |                                                                                                 |                      |                 |                                    |                  | LOT SF             |                     |           |                                                                 |                                       |  |
| 202-528-6864<br>sikder@district-properties.com       STRUCTURAL ENGINEER:       6,926 SF                                                                                                                                                                                                                                                                                                                                                                                                                                                                                                                                                                                                                                                                      |                                                                                                 | ТРО                  | г. <b>А</b> .   | ч.                                 |                  | RATIO FOR IZ       |                     |           |                                                                 |                                       |  |
| sikder@district-properties.com         STRUCTURAL ENGINEER:         SIDE YARD         0*MIN         N/A         42-6*           ARCHITECTRAL DESIGN:<br>Z+ADEZIGN<br>YURIY ZADOROZHNYY         TBD         0.40 MIN         N/A         0         4(BACKYAD)           YURIY ZADOROZHNYY         CIVIL ENGINEER:         0.40 MIN         N/A         20000413=0.41         0.41           YURIY ZADOROZHNYY         CIVIL ENGINEER:         UNIT ANALYSIS         0         4(BACKYAD)         0.41         0.40 MIN         0.40 MIN         0.40 MIN         0.41         0.41         0.41         0.41         0.41         0.41         0.41         0.41         0.41         0.41         0.41         0.41         0.41         0.41         0.41         0.41         0.41         0.41         0.41         0.41         0.41         0.41         0.41         0.41         0.41         0.41         0.41         0.41         0.41         0.41         0.41         0.41         0.41         0.41         0.41         0.41         0.41         0.41         0.41         0.41         0.41         0.41         0.41         0.41         0.41         0.41         0.41         0.41         0.41         0.41         0.41         0.41         0.41         0.41         0.4                                                                                                                                                                                                                                                                                                                                                                                                                                                                                                                                                                                                                                                                                              |                                                                                                 |                      |                 |                                    |                  | 6.926 SF           |                     |           | 6,885                                                           |                                       |  |
| www.district-properties.com       STRUCTURAL ENGINEER:<br>TBD       REAR YARD       20'MIN       N/A       42:6'         ARCHITECTRAL DESIGN:<br>Z+ADEZIGN<br>YURY ZADOROZHNYY       TBD       0.40 MIN       0       4(BACKYARD)         240-527-4331<br>yzador@live.com       CIVIL ENGINEER:<br>TBD       CIVIL ENGINEER:<br>TBD       UNIT ANALYSIS       0.40 MIN       N/A       20:00(413 - 0.41 (0.41 (0.41 (0.41 (0.41 (0.41 (0.41 (0.41 (0.41 (0.41 (0.41 (0.41 (0.41 (0.41 (0.41 (0.41 (0.41 (0.41 (0.41 (0.41 (0.41 (0.41 (0.41 (0.41 (0.41 (0.41 (0.41 (0.41 (0.41 (0.41 (0.41 (0.41 (0.41 (0.41 (0.41 (0.41 (0.41 (0.41 (0.41 (0.41 (0.41 (0.41 (0.41 (0.41 (0.41 (0.41 (0.41 (0.41 (0.41 (0.41 (0.41 (0.41 (0.41 (0.41 (0.41 (0.41 (0.41 (0.41 (0.41 (0.41 (0.41 (0.41 (0.41 (0.41 (0.41 (0.41 (0.41 (0.41 (0.41 (0.41 (0.41 (0.41 (0.41 (0.41 (0.41 (0.41 (0.41 (0.41 (0.41 (0.41 (0.41 (0.41 (0.41 (0.41 (0.41 (0.41 (0.41 (0.41 (0.41 (0.41 (0.41 (0.41 (0.41 (0.41 (0.41 (0.41 (0.41 (0.41 (0.41 (0.41 (0.41 (0.41 (0.41 (0.41 (0.41 (0.41 (0.41 (0.41 (0.41 (0.41 (0.41 (0.41 (0.41 (0.41 (0.41 (0.41 (0.41 (0.41 (0.41 (0.41 (0.41 (0.41 (0.41 (0.41 (0.41 (0.41 (0.41 (0.41 (0.41 (0.41 (0.41 (0.41 (0.41 (0.41 (0.41 (0.41 (0.41 (0.41 (0.41 (0.41 (0.41 (0.41 (0.41 (0.41 (0.41 (0.41 (0.41 (0.41 (0.41 (0.41 (0.41 (0.41 (0.41 (0.41 (0.41 (0.41 (0.41 (0.41 (0.41 (0.41 (0.41 (0.41 (0.41 (0.41 (0.41 (0.41 (0.41 (0.41 (0.41 (0.41 (0.41 (0.41 (0.41 (0.41 (0.41 (0.41 (0.41 (0.41 (0.41 (0.41 (0.41 (0.41 (0.41 (0.41 (0.41 (0.41 (0.41 (0.41 (0.41 (0.41 (0.41 (0.41 (0.41 (0.41 (0.41 (0.41 (0.41 (0.41 (0.41 (0.41 (0.41 (0.41 (0.41 (0.41 (0.41 (0.41 (0.41 (0.41 (0.41 (0.41 (0.41 (0.41 (0.41 (0.41 (0.41 (0.41 (0.41 (0.41 (0.41 (0.41 (0.41 (0.41 (0.41 (0.41 (0.41 (0.41 (0.41 (0.41 (0.41 (0.41 (0.41 (0.41 (0.41 (0.41 (0.41 (0.41 (0.41 (0.41 (0.41 (0.41 (0.41 (0.41 (0.41 (0                                                                         |                                                                                                 |                      | SIDE            |                                    |                  | ,                  |                     |           |                                                                 | ALLOWABLE FLS                         |  |
| ARCHITECTRAL DESIGN:       TBD         Z+ADEZIGN       CIVIL ENGINEER:         240-527-4381       CIVIL ENGINEER:         yzador@live.com       TBD         IDE INTERNATION OF ALL OPERATION OF ALL APARTMENT OF ALL A                                                        | www.district-properties.com                                                                     | STRUCTURAL ENGINEER: |                 |                                    | )                |                    |                     |           | -                                                               |                                       |  |
| Z+ADEZIGN       CIVIL ENGINEER:         240-527-4381       yzador@live.com       TBD         CIVIL ENGINEER:       Downeenerstand       Downeenerstand       Downeenerstand       O.40 Min       NA       Downeenerstand       O.41         VURY ZADOROZHNYY       CIVIL ENGINEER:       TBD       TBD       UNIT ANALYSIS       Development       O.40 Min       NA       Development       O.41       APARTME         VURY ZADOROZHNYY       CIVIL ENGINEER:       TBD       TBD       CIVIL ENGINEER:       UNIT ANALYSIS       NOTE: 10% OF N. OF AL, APARTME       O.40 Min       NA       Development       O.41       APARTME         VURY ZADOROZHNYY       CIVIL ENGINEER:       TBD       TBD       TUNIT RENTABLE SF       BALCONY /DECK (SF)       NOTE: 10% OF N. OF AL, APARTME                                                                                                                                                                                                                                                                                                                                                                                                                                                                                                                                                                                                                                |                                                                                                 |                      | PAR             | KING SI                            | PACES            | N/A                |                     |           | 4(BACK)                                                         | YARD)                                 |  |
| YURIY ZADOROZHNYY       CIVIL ENGINEER:         240-527-4381       TBD         yzador@live.com       TBD         FLOOR UNIT       UNIT RENTABLE SF       BALCONY/DECK (SF)       NOTE: 10% OF MI         CELLAR       0A       3BR       1012 SF       0       OF HILLSON         CELLAR       0A       3BR       1012 SF       0       OF HILLSON         VURIY ZADOROZHNYY       UNIT RENTABLE SF       BALCONY/DECK (SF)       NOTE: 10% OF MI       OF HILLSON         VILIE       1112 SF       0       OF HILLSON       OF HILLSON       OF HILLSON         VILIE       1112 SF       0       OF HILLSON       OF HILLSON       OF HILLSON         VILIE       1112 SF       0       OF HILLSON       OF HILLSON       OF HILLSON         VILIE       VILIE       112 SF       0       OF HILLSON       OF HILLSON         VILIE       112 SF       37 SF       OF HILLSON       OF HILLSON       OF HILLSON         VILIE       VILIE       112 SF       37 SF       OF HILLSON       OF HILLSON         VILIE       112 SF       37 SF       OF HILLSON       OF HILLSON       OF HILLSON         VILIE       VILIE       0A       388 1012 SF       37                                                                                                                                                                                                                                                                                                                                                                                                                                                                                                                                                                                                                                                                                                                                                                                                                                |                                                                                                 | TBD                  |                 |                                    | A RAT <b>I</b> O | 0.40 MIN           | N/A                 |           | 2600/64                                                         | 13=0.41 0.41                          |  |
| 240-527-4381       Junit memory       UNIT ANALYSIS         yzador@live.com       TBD       FLOOR       UNIT       UNIT RENTABLE SF       BALCONY /DECK (SF)       NOTE: 10% OF N.         CELLAR       0A       3BR       1012 SF       0       0       06 4.1.4 APARTMU         CELLAR       0B       3BR       993 SF       0       0       00.0.0.0.0.0.0.0.0.0.0.0.0.0.0.0.0.0.0                                                                                                                                                                                                                                                                                                                                                                                                                                                                                                                                                                                                                                                                                                                                                                                                                                                                                                                                                                                                                                                                                                                                                                                                                                                                                                                                                                                                                                                                                                                                                                                                          |                                                                                                 |                      | (GAF            | ()                                 |                  |                    |                     |           | GREEVANEA LOTA                                                  | Anex GAN                              |  |
| FLOOR       UNIT       UNIT HENTABLE SF       BALCONY /DECK (SF)       NOTES       NOTES       OFAL 10% PARTMI         CELLAR       OA       3BR       1012 SF       O       O       OFAL 10% PARTMI                                                                                                                                                                                                                                                                                                                                                                                                                                                                                                                                                       |                                                                                                 | OIVIE LINGINEEN.     |                 |                                    | U                | NIT ANALYSIS       | 6                   |           |                                                                 |                                       |  |
| CELLAR       0A       3BR       1012 SF       0       OF ALL APARTMU (91 BB SP = 918 MINMUM TO BE CELLAR         CELLAR       0B       3BR       993 SF       0       MINMUM TO BE CELLAR         CELLAR       0B       3BR       1012 SF       37 SF       MINMUM TO BE CELLAR         1ST FL.       1A       3BR       1012 SF       37 SF       MENCLUSIONARY (18 CELLAR)         1ST FL.       1B       3BR       1012 SF       37 SF       MENCLUSIONARY (18 CELLAR)         1ST FL.       1B       3BR       1012 SF       37 SF       MENCLUSIONARY (18 CELLAR)         1ST FL.       1B       3BR       1012 SF       37 SF       MENCLUSIONARY (18 CELLAR)         2ND FL.       2A       3BR       1012 SF       37 SF       MENCLUSIONARY (18 CELLAR)         3RD FL.       3A       3BR       1012 SF       37 SF       MENCLUSIONARY (18 CELLAR)         3RD FL.       3A       3BR       1012 SF       37 SF       MENCLUSIONARY (18 CELLAR)         3RD FL.       3B       3BR       993 SF       22 SF       MENCLUSIONARY (18 CELLAR)                                                                                                                                                                                                                                                                                                                                                                                                                                                                                                                                                                                                                                                                                                                                                                                                                                                                                                                                         | yzador@live.com                                                                                 | TBD                  | FLOOF           | UNIT                               |                  | UNIT RENTABLE SF   | BALCONY /DECK       | (SF) NOTE | ES                                                              | NOTE: 10% OF NET                      |  |
| CELLAR       0B       3BR       993 SF       0       Interval       <                                                                                                                                                                                                                                                                                                                                                                                                                                                                                                                                                                                                                                                                                         |                                                                                                 |                      | CELLAR          | 0A                                 | 3BR              |                    |                     |           |                                                                 | OF ALL APARTMEN<br>(9,188 SF) = 918.8 |  |
| 1ST FL.       1A       3BR       1012 SF       37 SF       BEINCLUSIONAR         1ST FL.       1B       3BR       993 SF       0       ACCESSIBLE       -093 SF         1ST FL.       1B       3BR       1012 SF       37 SF                                                                                                                                                                                                                                                                                                                                                                                                                                                                                                                                                                                                                                                                                                                                                                                                                                                                                                                                                                                                                                                                                                                                                                                                                                                                                                                                                                                                                                                                                                                                                                                                                                                                                                                                                                   |                                                                                                 |                      | CELLAR          | 0B                                 | 3BR              | 993 SF             | 0                   |           |                                                                 | MINIMUM TO BE                         |  |
| 1ST FL.       1B       3BR       993 SF       0       ACCESSIBLE       =93 SF         1ST FL.       1B       3BR       1012 SF       37 SF       =       =       =       =       =       =       =       =       =       =       =       =       =       =       =       =       =       =       =       =       =       =       =       =       =       =       =       =       =       =       =       =       =       =       =       =       =       =       =       =       =       =       =       =       =       =       =       =       =       =       =       =       =       =       =       =       =       =       =       =       =       =       =       =       =       =       =       =       =       =       =       =       =       =       =       =       =       =       =       =       =       =       =       =       =       =       =       =       =       =       =       =       =       =       =       =       =       =       =       =       =       =       =                                                                                                                                                                                                                                                                                                                                                                                                                                                                                                                                                                                                                                                                                                                                                                                                                                                                                                                                                                                             |                                                                                                 |                      | 407.51          | 1 ^                                | 200              | 1012 SE            | 37 SF               |           |                                                                 | BEINCLUSIONARY                        |  |
| Image: Series       Image: Series<                                                                                                                                                                                                                                                                                                                                                                                                                                                                                                                                             |                                                                                                 |                      |                 |                                    |                  |                    |                     | ACCES     | SSIBLE                                                          | ACCESSIBLE UNITS                      |  |
| 2ND FL.       2B       3BR       993 SF       22 SF                                                                                                                                                                                                                                                                                                                                                                                                                                                                                                                                                                                                                                                                                                                                                                                                                                                                                                                                                                                                                                                                                                                                                                                                                                                                                                                                                                                                                                                                                                                                                                                                                                                                                                                                                                                                                                                                                                                                            |                                                                                                 |                      |                 |                                    |                  |                    |                     |           |                                                                 |                                       |  |
| 3RD FL.       3A       3BR       1012 SF       37 SF         3RD FL.       3B       3BR       993 SF       22 SF                                                                                                                                                                                                                                                                                                                                                                                                                                                                                                                                                                                                                                                                                                                                                                                                                                                                                                                                                                                                                                                                                                                                                                                                                                                                                                                                                                                                                                                                                                                                                                                                                                                                                                                                                                                                                                                                               |                                                                                                 |                      | 2ND FL.         |                                    |                  |                    |                     |           |                                                                 |                                       |  |
| 3RD FL.     3B     3BR     993 SF     22 SF                                                                                                                                                                                                                                                                                                                                                                                                                                                                                                                                                                                                                                                                                                                                                                                                                                                                                                                                                                                                                                                                                                                                                                                                                                                                                                                                                                                                                                                                                                                                                                                                                                                                                                                                                                                                                                                                                                                                                    |                                                                                                 |                      | 2ND FL.         | 2B                                 | 3BR              | 993 SF             | 22 SF               |           |                                                                 | _                                     |  |
| 3RD FL.     3B     3BR     993 SF     22 SF                                                                                                                                                                                                                                                                                                                                                                                                                                                                                                                                                                                                                                                                                                                                                                                                                                                                                                                                                                                                                                                                                                                                                                                                                                                                                                                                                                                                                                                                                                                                                                                                                                                                                                                                                                                                                                                                                                                                                    |                                                                                                 |                      |                 | 34                                 | 380              | 1012 SE            | 37.SF               |           |                                                                 |                                       |  |
|                                                                                                                                                                                                                                                                                                                                                                                                                                                                                                                                                                                                                                                                                                                                                                                                                                                                                                                                                                                                                                                                                                                                                                                                                                                                                                                                                                                                                                                                                                                                                                                                                                                                                                                                                                                                                                                                                                                                                                                                |                                                                                                 |                      |                 |                                    | 02.1             |                    |                     |           |                                                                 |                                       |  |
| NOTE: ALL UNITS ARE 2 BATH, LAUNDRY, UTILITY ROOM IN UNIT.                                                                                                                                                                                                                                                                                                                                                                                                                                                                                                                                                                                                                                                                                                                                                                                                                                                                                                                                                                                                                                                                                                                                                                                                                                                                                                                                                                                                                                                                                                                                                                                                                                                                                                                                                                                                                                                                                                                                     |                                                                                                 |                      |                 |                                    |                  |                    |                     |           |                                                                 | -                                     |  |
|                                                                                                                                                                                                                                                                                                                                                                                                                                                                                                                                                                                                                                                                                                                                                                                                                                                                                                                                                                                                                                                                                                                                                                                                                                                                                                                                                                                                                                                                                                                                                                                                                                                                                                                                                                                                                                                                                                                                                                                                |                                                                                                 |                      | NOTE            | : ALL U                            | INITS A          | RE 2 BATH. LAUNDRY | . UTILITY BOOM IN L | JNIT.     |                                                                 |                                       |  |
|                                                                                                                                                                                                                                                                                                                                                                                                                                                                                                                                                                                                                                                                                                                                                                                                                                                                                                                                                                                                                                                                                                                                                                                                                                                                                                                                                                                                                                                                                                                                                                                                                                                                                                                                                                                                                                                                                                                                                                                                |                                                                                                 |                      |                 | ,                                  |                  |                    | ,                   |           |                                                                 |                                       |  |
|                                                                                                                                                                                                                                                                                                                                                                                                                                                                                                                                                                                                                                                                                                                                                                                                                                                                                                                                                                                                                                                                                                                                                                                                                                                                                                                                                                                                                                                                                                                                                                                                                                                                                                                                                                                                                                                                                                                                                                                                |                                                                                                 |                      |                 |                                    |                  |                    |                     |           |                                                                 |                                       |  |